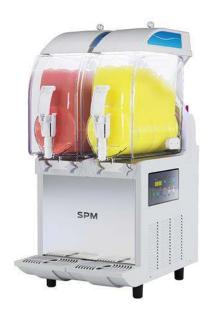

### **General Features**

I-PRO 2 ELECTRONIC is a professional slush machine with n. 2 I-Tank insulated bowls, 11 litres each, and electronic control.

I-PRO Electronic is a real technologic wonder with performances and design.

This equipment has the I-Tank insulated tank as standard.

The look is modern and eye-catchy, thanks to the LED-light system that illuminates the product inside the tank.

The shape of the bowls allows a natural mixing process to ensure an optimum consistency of the product.

The two bowls work independently, and thanks to this is it possible to dispense different product with the one equipment at the same time, like: slushies, milkshakes, cold drinks and/or frozen cocktails.