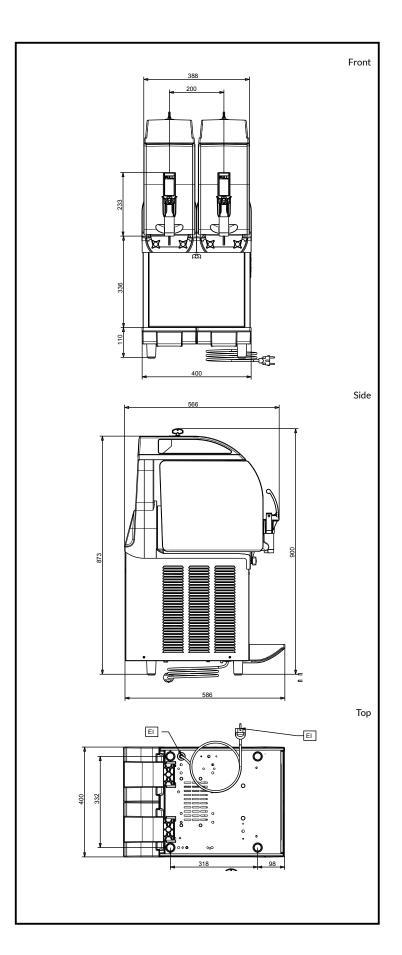

## **Key Information:**

Number of bowls: 2

Bowl's capacity:

Control board:

Dimensions, Width:400 mmDimensions, Depth:580 mmDimensions, Height:870 mmNet weight:60 kgCooling system:AIR